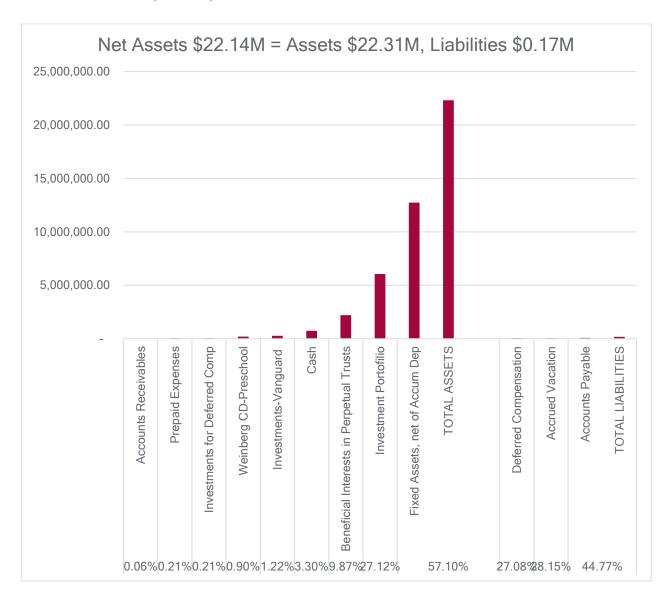

### Financial Strength

Our Church's financial strength is our Balance Sheet. The total assets are greater than **\$22.3 million** - while our liabilities are less than \$200 thousand.

## • Balance Sheet (7/31/22)