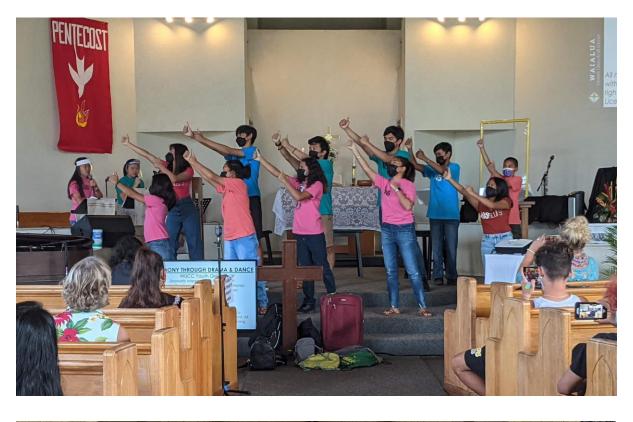

Describe what worship is like when your congregation gathers.

At the start of the COVID-19 pandemic, services were pre-recorded, and members viewed the services remotely. Presently, we are back to in-person services while also live-streaming the services for members that are unable to attend. Sunday worship consists of a single morning service which includes a children's sermon. Then, children leave for their Sunday school classes. Music is an integral part of our worship service. Every fifth Sunday service is led by the youth.

Our Christian Education Committee identifies the church school curricula. Educational opportunities are on-going for the children and youth through Sunday School, Youth

Bible Study and Vacation Bible School. Bible Study is available for adults. As mentioned earlier, youth lead worship on the 5<sup>th</sup> Sunday of the month.