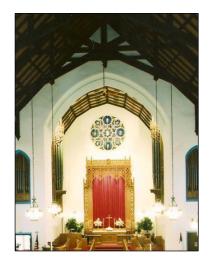

Describe what worship is like when your congregation gathers.

Currently the most well-attended service is held in our sanctuary. It is based around scripture, prayer, music, children's message and a sermon from the pulpit. We celebrate communion monthly and various Christian observations. We have offered parking lot services, gatherings on the lawn, online options and recorded ministry for the homebound. Throughout the year we have services dedicated to themes representing the activities of the congregation such as: graduation, scholarship, scouts, memorial, music, Mothers' Day & Fathers' Day.