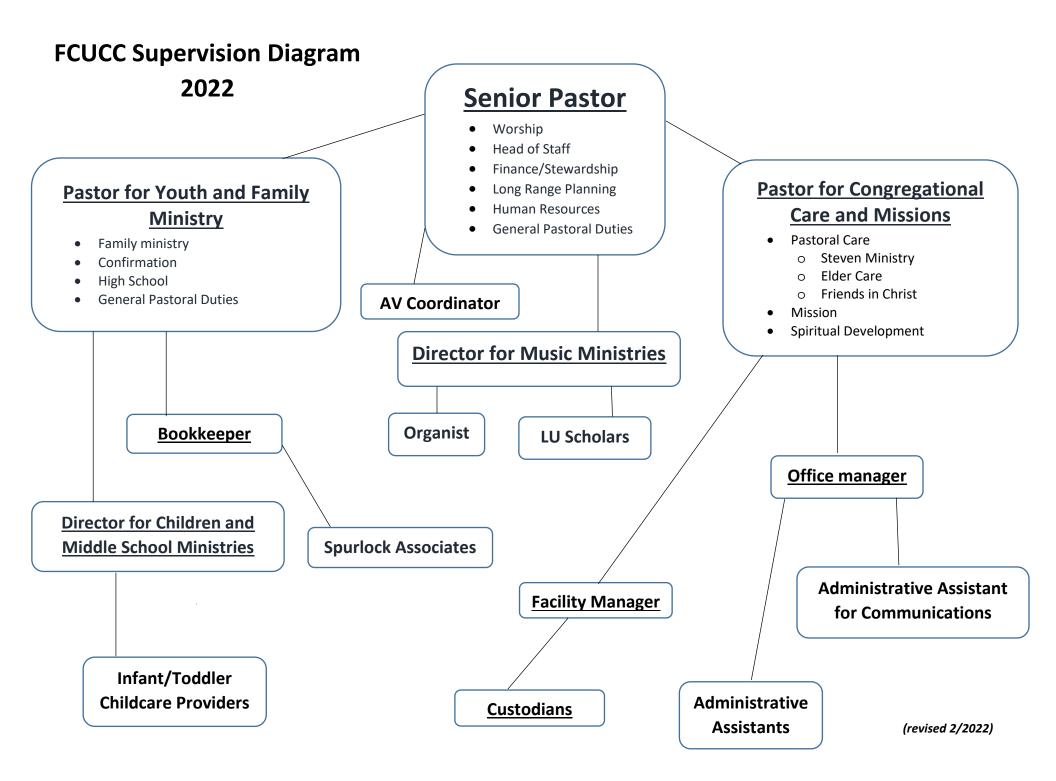

Supervisory Responsibilities: include, but are not limited to, the following:

- Directly manage two ordained staff members and two non-ordained staff who supervise a total of approximately 20 employees. See attached organizational chart.
- Carry out supervisory responsibilities in accordance with the organization's policies and applicable laws.