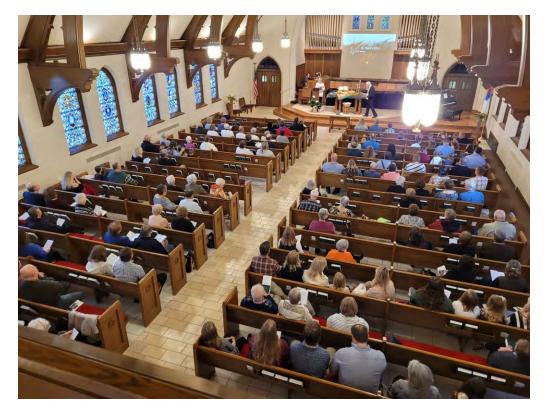

Describe what worship is like when your congregation gathers.

We are traditional, but with laughter, tears, and freedom within the traditional to be ourselves and be creative. Realizing the life of the church is not just for adults, we offer a special children's time at the beginning of service and then dismiss them to Sunday School. We generally follow the lectionary but want it to be meaningful and relevant to the community events at the time. Relating a message to people's lives helps them grow closer to God. How the pastor makes sense of the theological message helps the congregation grow spiritually. Through the hymns we sing and the variations of musical talents, we are uplifted with the presence of the Holy Spirit. When we leave church, we want to go with a positive feeling of being blessed and know it's our job to pass it on, make a difference in the world and serve others.