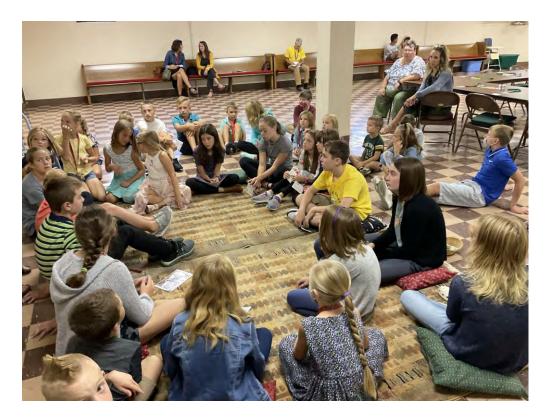

# **POSTLUDE**

Describe the educational program/faith formation vision of your church.

Sunday School is offered for students in Pre-K (4-year-olds) to 6<sup>th</sup> grade. The seventh graders are offered the opportunity to be 'helpers' in Sunday School. The curriculum was developed by the individual teachers with autonomy granted if the main teaching points are covered sufficiently. Teaching style during this program is a traditional classroom with workshops/reflection essays assigned at will, paired with hands-on experiences in conjunction with the Spark Story Bible. In addition, we offered an adult Bible Study class that meets Sunday mornings prior to the start of Worship.