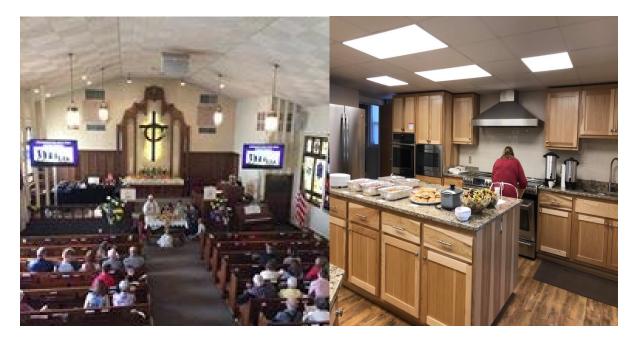

Describe what worship is like when your congregation gathers.

We have a traditional-style worship setting. Our order of service is blended, it's a combination of old-time and new contemporary songs. Our worship is drawn from UCC. Our baptism involves our Pastor, entire family and godparents. Our celebration of a new member is done by our Pastor walking new member or baby around the church to introduce them to the congregation.

What is the church's current indebtedness?

Total amount of loan debt: We took out a Line of Credit (LOC) for \$150,000 in the Fall of 2016. We have used approximately \$60,000.00 of this LOC towards our audio system and kitchen remodel.

#### Revitalization & Restoration projects:

Upgrade Audio System - completed 1st Quarter, 2017 Kitchen remodel - completed 11/1/17 Foundation wall repair - completed 9/1/17 Window replacement - ongoing; part of Revitalization & Restoration project