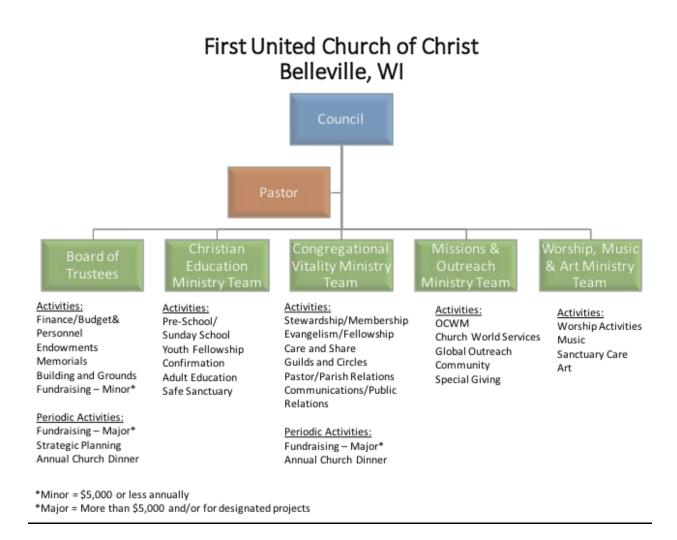

For example, how are decisions communicated in your church? How are teams or committees organized? Where does your church struggle for vision?

 When it comes to decision-making, how many hours are spent in meetings per month?

The church council meets on a monthly basis; these meetings The Finance committee meets on a monthly basis. Building and Grounds and Endowment meets quarterly.

• Think of a time when action had to be taken quickly, for example when a crisis or disaster occurred. How was that accomplished?